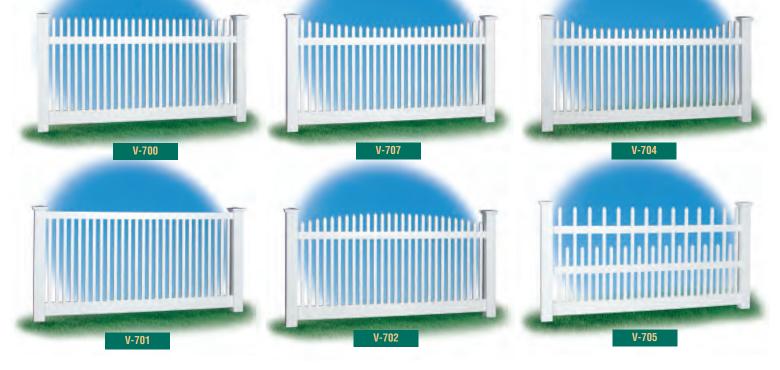

## **SWP VICTORIAN SQUARE PICKET PANELS**

SWP's  $1-1/2 \times 1-1/2$  Square Picket Fence Panels are manufactured in the through the rail style. This distinctive appearance will add value and pride to your home. Choosing the right style will be the hard part, never staining will be the easy part.

## **SWP TRADITIONAL SPACE PICKET PANELS**

This is a traditional space picket manufactured with 1x3 pickets in front of the rail. This is the classic look of the white picket fence that many homeowners dream of. SWP can bring the dream to a reality for you and your home. Straight top or scallop, the choice is yours.

# **SWP THROUGH THE RAIL SPACE PICKET PANELS**

These beautiful Space Picket Panels are constructed with 1x3 flat pickets that are manufactured through the rail. This SWP style looks the same from both sides of the fence.