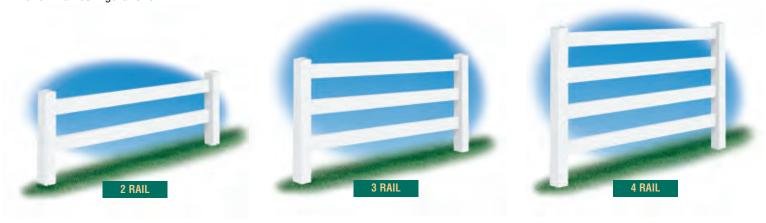

#### **SWP RANCH RAILS**

Whether your corral is actually for horses or just for looks, SWP's Ranch Rail can do the job. Our Ranch Rail is available in 2 rail, 3 rail, and 4 rail configurations.

SWP Industries is one of the world's largest manufacturers of Custom Fencing. Over the years, we have supplied thousands and thousands of homes throughout the North East with our superior fence products.