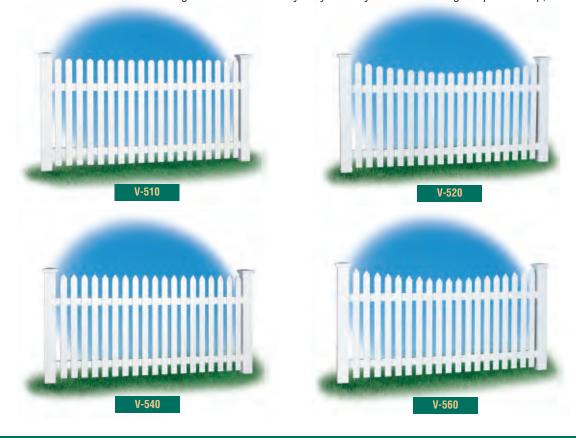

## **SWP TRADITIONAL SPACE PICKET PANELS**

This is a traditional space picket manufactured with 1x3 pickets in front of the rail. This is the classic look of the white picket fence that many homeowners dream of. SWP can bring the dream to a reality for you and your home. Straight top or scallop, the choice is yours.