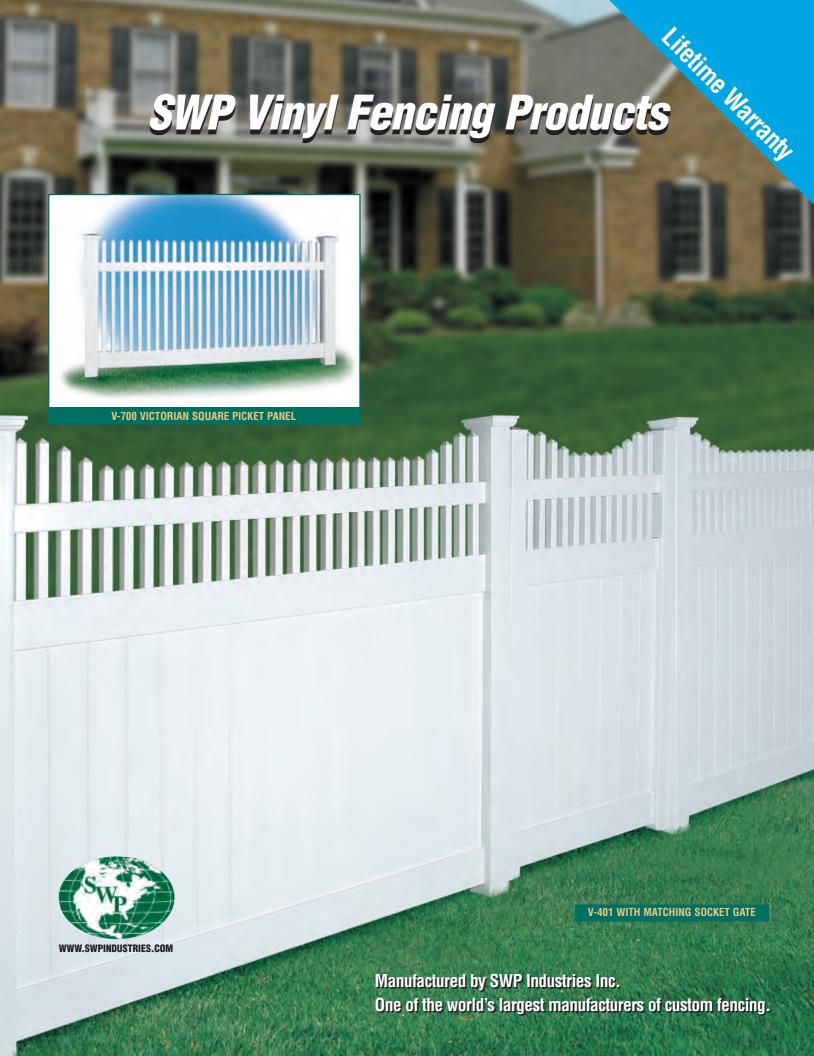

## **SWP VICTORIAN SQUARE PICKET PANELS**

SWP's  $1-1/2 \times 1-1/2$  Square Picket Fence Panels are manufactured in the through the rail style. This distinctive appearance will add value and pride to your home. Choosing the right style will be the hard part, never staining will be the easy part.

Our Vinyl fencing is made with 100% Virgin Vinyl. SWP has the most stringent quality controls to ensure that all of our products meet or beat industry standards. Your SWP Vinyl fence is warrantied for as long as you own your home. See our Lifetime Warranty for more details.