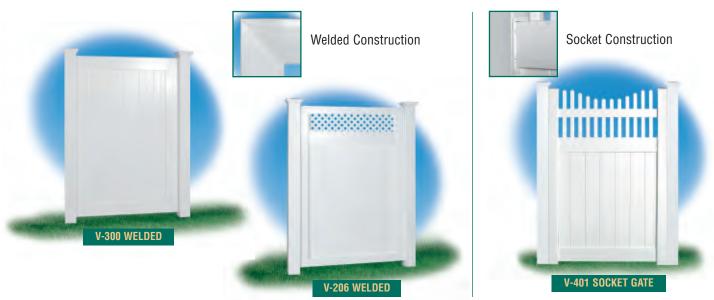

# **SWP SEMI PRIVACY PANELS**

SWP's Semi-Private panels offer you privacy, while still allowing air to flow. The SWP team has been working together for over twenty years, designing custom panels, like these.

## **SWP GATES**

SWP builds strong gates. We offer welded and repairable socket gates. We use special engineered bracing, as required. We can build your gate to match any style panel, or we can custom design a special gate for you. Many styles of gate hardware are available. Your local dealer will know what best suits your needs.