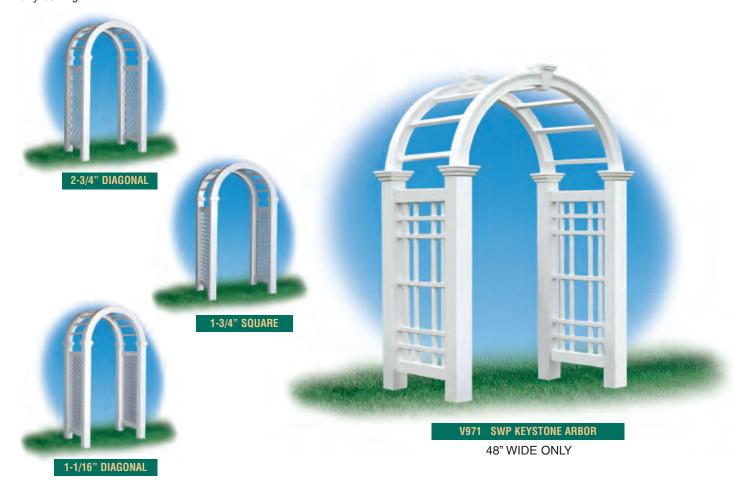

## **SWP ARBORS**

SWP's Heavy Duty 5x5 Vinyl Arbors are offered in 42", 48" and 60" widths, along with different lattice styles. An arbor is always an inviting feature in your yard. An arbor can be used as an entranceway with a gate, or an arbor can stand alone as a focal point in any setting.