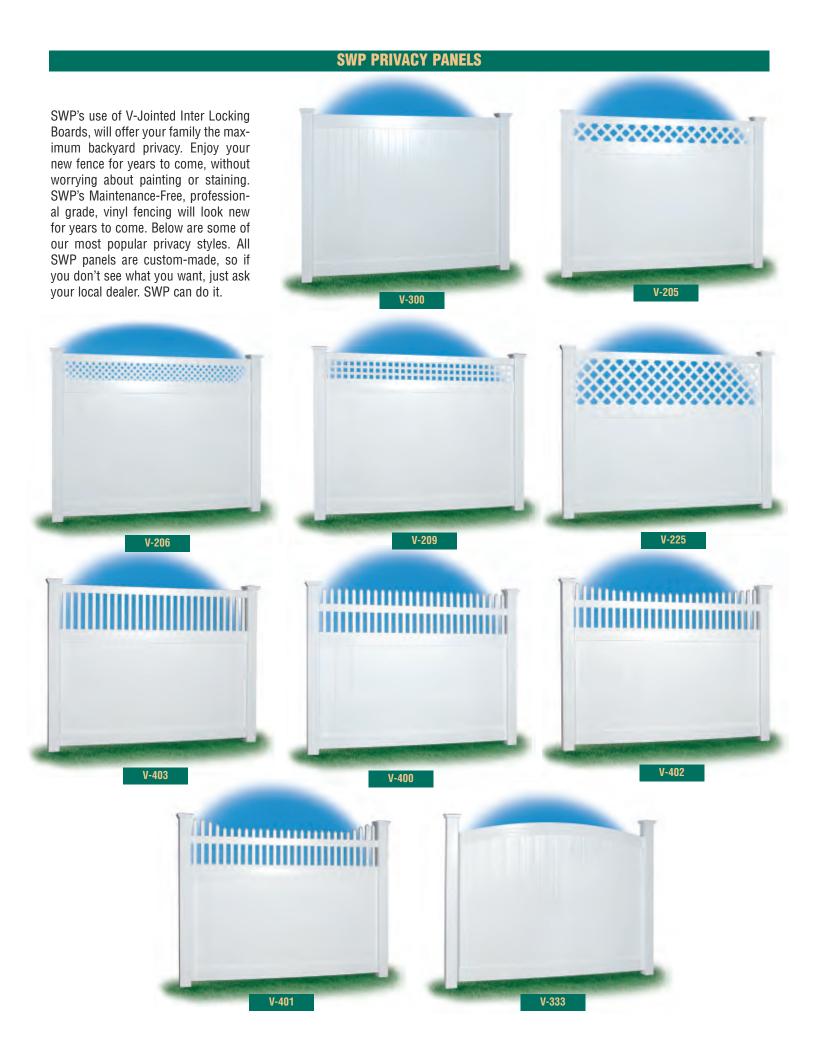

# **SWP SEMI PRIVACY PANELS**

SWP's Semi-Private panels offer you privacy, while still allowing air to flow. The SWP team has been working together for over twenty years, designing custom panels, like these.