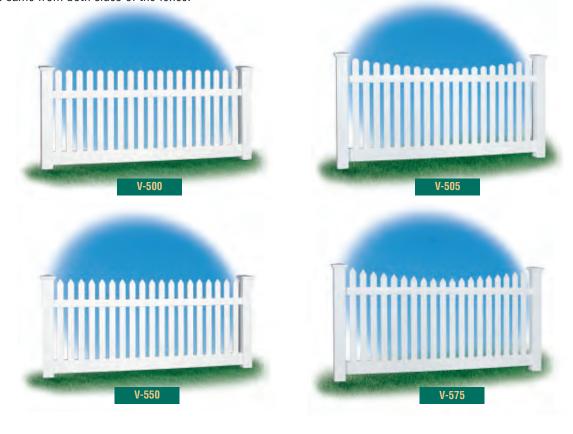

# **SWP THROUGH THE RAIL SPACE PICKET PANELS**

These beautiful Space Picket Panels are constructed with 1x3 flat pickets that are manufactured through the rail. This SWP style looks the same from both sides of the fence.