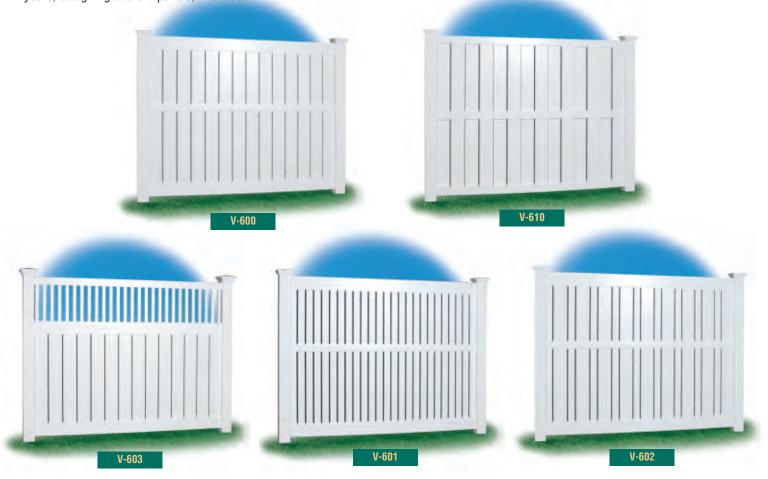

# **SWP SEMI PRIVACY PANELS**

SWP's Semi-Private panels offer you privacy, while still allowing air to flow. The SWP team has been working together for over twenty years, designing custom panels, like these.