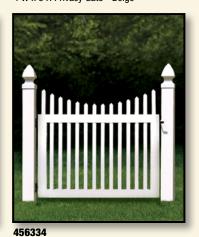

4'W x 6'H Crowned Privacy Gate - White

**456164** 4'W x 6'H Crowned Lattice Gate - White

4'W x 6'H Scalloped Victorian Top Gate - White

4'W x 6'H Privacy Gate - White

4'W x 6'H Privacy Gate - Beige

4'W x 6'H Privacy Gate - White & Beige

4'W x 6'H Lattice Gate - White

4'W x 4'H Contemporary Picket Gate - White

4'W x 4'H Scalloped Victorian Gate - White

**456304** 4'W x 4'H Straight Victorian Gate - White

1.888.MH.FENCE (toll-free) www.FenceOnline.com www.MHillusionsfence.com