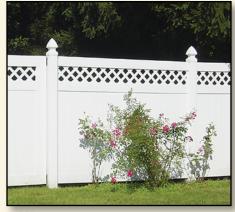

**456104** 6' Privacy Lattice - White

4' Contemporary Picket - White

6' Scalloped Victorian Top - White

4' Straight Victorian - White

4' Scalloped Victorian - White