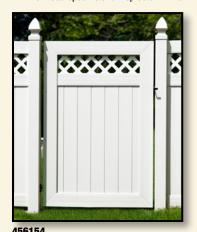

4'W x 6'H Crowned Privacy Gate - White

**456164** 4'W x 6'H Crowned Lattice Gate - White

4'W x 6'H Scalloped Victorian Top Gate - White

4'W x 6'H Privacy Gate - White

4'W x 6'H Privacy Gate - Beige

4'W x 6'H Privacy Gate - White & Beige