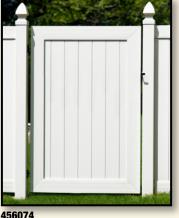

4'W x 6'H Lattice Gate - White

4'W x 4'H Contemporary Picket Gate - White

4'W x 4'H Scalloped Victorian Gate - White

**456304** 4'W x 4'H Straight Victorian Gate - White

1.888.MH.FENCE (toll-free) www.FenceOnline.com www.MHillusionsfence.com