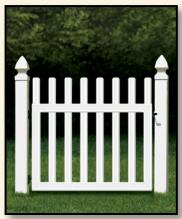

4'W x 6'H Lattice Gate - White

4'W x 4'H Contemporary Picket Gate - White

4'W x 4'H Scalloped Victorian Gate - White

**456304** 4'W x 4'H Straight Victorian Gate - White

1.888.MH.FENCE (toll-free) www.FenceOnline.com www.MHillusionsfence.com