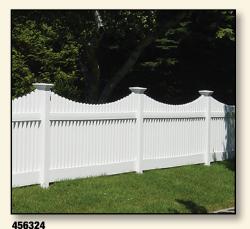

**456104** 6' Privacy Lattice - White

4' Contemporary Picket - White

6' Scalloped Victorian Top - White

4' Straight Victorian - White

4' Scalloped Victorian - White