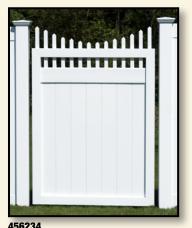

4'W x 6'H Crowned Privacy Gate - White

**456164** 4'W x 6'H Crowned Lattice Gate - White

4'W x 6'H Scalloped Victorian Top Gate - White

4'W x 6'H Privacy Gate - White

4'W x 6'H Privacy Gate - Beige

4'W x 6'H Privacy Gate - White & Beige