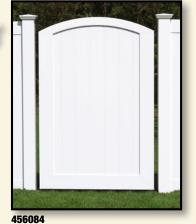

4'W x 6'H Crowned Privacy Gate - White

**456164** 4'W x 6'H Crowned Lattice Gate - White

4'W x 6'H Scalloped Victorian Top Gate - White

4'W x 6'H Privacy Gate - White

4'W x 6'H Privacy Gate - Beige

4'W x 6'H Privacy Gate - White & Beige