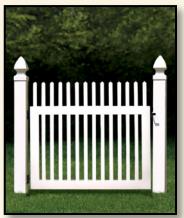

4'W x 6'H Crowned Privacy Gate - White

**456164** 4'W x 6'H Crowned Lattice Gate - White

4'W x 6'H Scalloped Victorian Top Gate - White

4'W x 6'H Privacy Gate - White

4'W x 6'H Privacy Gate - Beige

4'W x 6'H Privacy Gate - White & Beige

4'W x 6'H Lattice Gate - White

4'W x 4'H Contemporary Picket Gate - White

4'W x 4'H Scalloped Victorian Gate - White

**456304** 4'W x 4'H Straight Victorian Gate - White

1.888.MH.FENCE (toll-free) www.FenceOnline.com www.MHillusionsfence.com