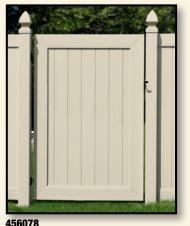

4'W x 6'H Crowned Privacy Gate - White

**456164** 4'W x 6'H Crowned Lattice Gate - White

4'W x 6'H Scalloped Victorian Top Gate - White

4'W x 6'H Privacy Gate - White

4'W x 6'H Privacy Gate - Beige

4'W x 6'H Privacy Gate - White & Beige