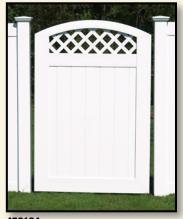

4'W x 6'H Crowned Privacy Gate - White

**456164** 4'W x 6'H Crowned Lattice Gate - White

4'W x 6'H Scalloped Victorian Top Gate - White

4'W x 6'H Privacy Gate - White

4'W x 6'H Privacy Gate - Beige

4'W x 6'H Privacy Gate - White & Beige