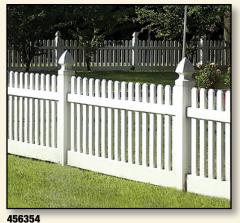

**456104** 6' Privacy Lattice - White

4' Contemporary Picket - White

6' Scalloped Victorian Top - White

4' Straight Victorian - White

4' Scalloped Victorian - White