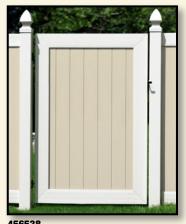

4'W x 6'H Crowned Privacy Gate - White

**456164** 4'W x 6'H Crowned Lattice Gate - White

4'W x 6'H Scalloped Victorian Top Gate - White

4'W x 6'H Privacy Gate - White

4'W x 6'H Privacy Gate - Beige

4'W x 6'H Privacy Gate - White & Beige