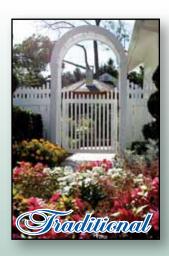

# Sates

T&G Scalloped, Crowned

Mid-Rail w/Diagonal Lattice

456164 - T&G Crowned

With Diagonal Lattice

T&G Crowned, Lattice Topped With Concave Mid-Rail T&G Scalloped Victorian

T&G Crowned Victorian