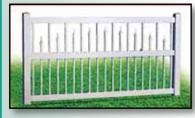

# Contemporary Picket

Ilusions Contemporary Picket offers what is known as the "good neighbor" approach to fencing for homeowners. It is a fence that features both sides of the panels being exactly the same. It is manufactured to follow the basic picket fence design with an added twist. The pickets are assembled THROUGH the rails instead of simply being attached to them. This is what gives the fence it's unique and useful appearance.

Available in heights from 2' to 8'.