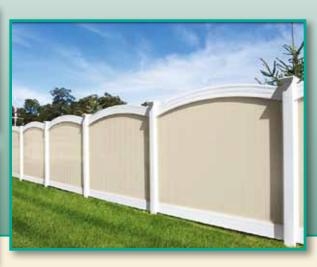

# Rolors & Qurves

GRAY AND WHITE MIX 'N' MATCH™ COMBINATION

#### Pick your Colors/Bends

Beige • White • Grey • Green\* • Other

| COMPONENT         | COLOR/BEND |
|-------------------|------------|
| LATTICE STYLE     |            |
| TOP HORIZONTAL    |            |
| MIDDLE HORIZONTAL |            |
| BOTTOM HORIZONTAL |            |
| SIDE HORIZONTAL   |            |
| BASE VERTICAL     |            |
| PICKET CAP        |            |
| PICKET            |            |
| U-CHANNEL         |            |
| POST              |            |
| POST CAP          |            |
| HINGES _          |            |
| LATCH             |            |
| DROP ROD          |            |
| OTHER _           |            |

### Mix-n-Match™ Choices Any piece, any color\*