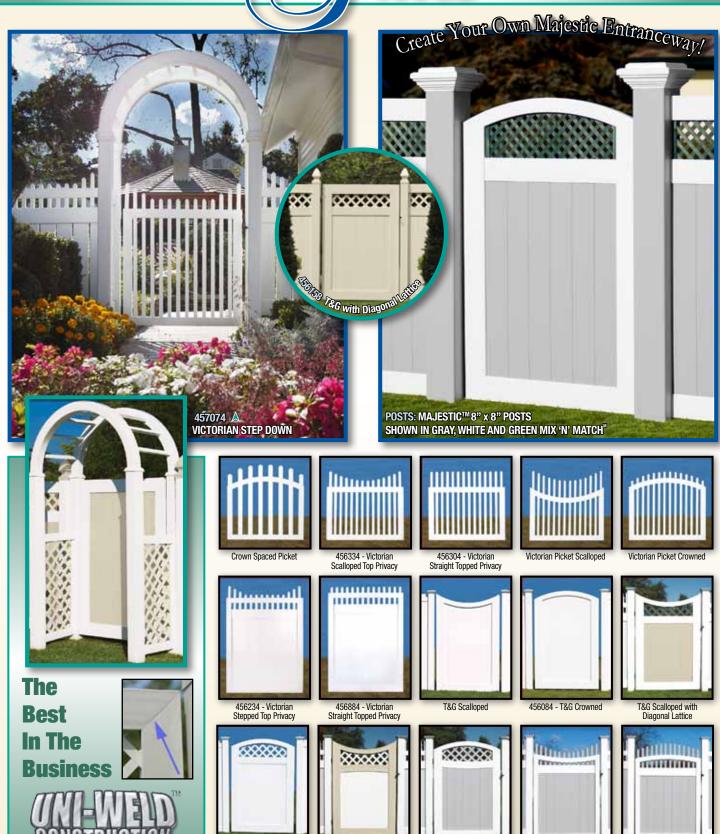

# Privacy

**Glusions**\* Privacy Panels are manufactured to feature a "V"-Jointed tongue and groove board. Privacy Panels come with a wide variety of decorative tops. Every section includes a metal reinforcement channel in the bottom rail to help create a stronger and longer lasting fence.

We offer a **Privacy Panel** for every taste and in a variety of colors as well.

### emi rivaley

The **Illusions**® Semi-Privacy line has one of the largest selections we offer.

Customers are invited to pick one of our pre-made styles or to custom design their own.

Semi-Privacy panels are specially designed to offer privacy without a

457064 CLASSIC VICTORIAN STEPPED TOP

**NEW ENGLAND** 

# Rolors & Qurves

GRAY AND WHITE MIX 'N' MATCH™ COMBINATION