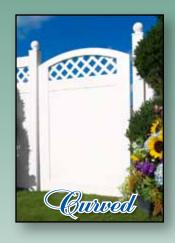

# Sates

T&G Scalloped, Crowned

Mid-Rail w/Diagonal Lattice

456164 - T&G Crowned

With Diagonal Lattice

T&G Crowned, Lattice Topped With Concave Mid-Rail T&G Scalloped Victorian

T&G Crowned Victorian