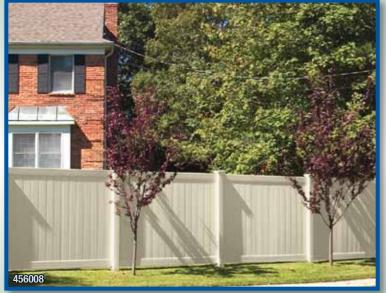

# Privacy

**Glusions**\* Privacy Panels are manufactured to feature a "V"-Jointed tongue and groove board. Privacy Panels come with a wide variety of decorative tops. Every section includes a metal reinforcement channel in the bottom rail to help create a stronger and longer lasting fence.

We offer a **Privacy Panel** for every taste and in a variety of colors as well.