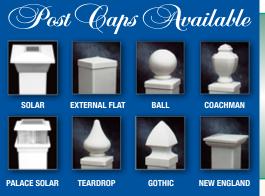

e allow you, the customer, to be the creative force behind the look and feel of your "Illusions" Grand Arbor.\*



\*See the "Illusions" Grand Arbors Brochure for more information on our 108 styles.

## Pergolas









# Sates



T&G Scalloped, Crowned

Mid-Rail w/Diagonal Lattice

456164 - T&G Crowned

With Diagonal Lattice

T&G Crowned, Lattice Topped With Concave Mid-Rail T&G Scalloped Victorian

T&G Crowned Victorian

## Allusions Vinyl Railing



We offer one of the most complete lines of vinyl railings on the market today.

The **"Flusions"** Vinyl Railing System™ is great for patios, decks and steps. All railing panels we manufacture contain 100% virgin co-extruded compounds. ICC-ES AC174 Certified.

Our railings are offered in a combination of colors. Beige, Gray and White.











TRADITIONAL

## Cardware

All **"Illusions"** Gate Hardware is manufactured using only the highest quality materials and held to the same rigorous specifications we use for all our products. Our hardware is designed to our specifications for our products.







































1.888.MH.FENCE (toll-free) www.MasterHalco.com www.MHillusionsfence.com



Chain-link Ornamental Wood Vinyl