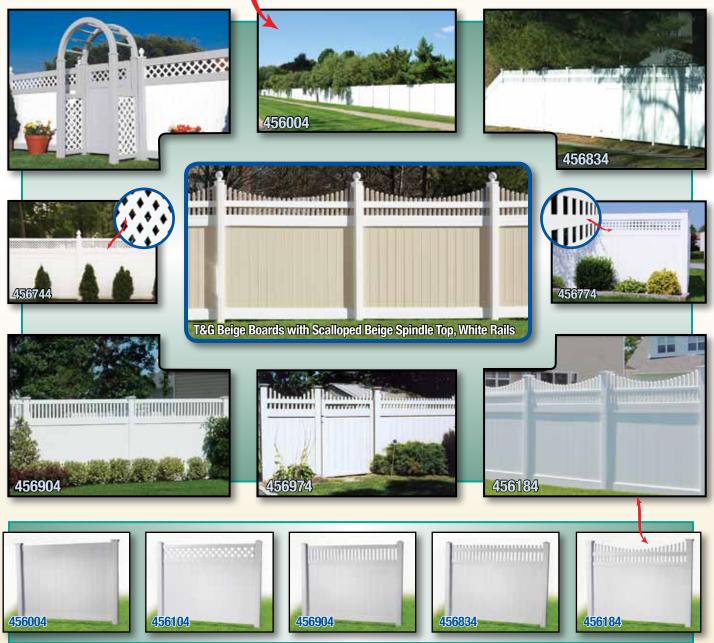

### emi rivaley

The **Illusions**® Semi-Privacy line has one of the largest selections we offer.

Customers are invited to pick one of our pre-made styles or to custom design their own.

Semi-Privacy panels are specially designed to offer privacy without a