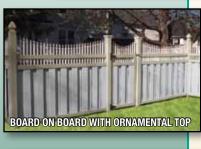

TED TOP - SCALLOPED







## rnamental







*Illusions*® Ornamental 1" x 1" Picket offers a vinyl alternative to the wrought iron fence. It enables the homeowner to maintain the look of wrought iron without the maintenance. All panels are manufactured with a metal reinforcing channel in the bottom rail for strength that will not fail.

MIX 'N' MATCH **ORNAMENTAL PICKET TOPS** ON ANY BASE.











### Massic /ietorian



"Hlusions" Classic Victorian Picket is a maintenance free look alike of the old red cedar fence.

All of the panels are designed with the classic look in mind.

Available in White. Gray and Beige.













457064 CLASSIC VICTORIAN STEPPED TOP















**NEW ENGLAND** 











# Rolors & Qurves















GRAY AND WHITE MIX 'N' MATCH™ COMBINATION











#### Pick your Colors/Bends

Beige • White • Grey • Green\* • Other

| COMPONENT         | COLOR/BEND |
|-------------------|------------|
| LATTICE STYLE     |            |
| TOP HORIZONTAL    |            |
| MIDDLE HORIZONTAL |            |
| BOTTOM HORIZONTAL |            |
| SIDE HORIZONTAL   |            |
| BASE VERTICAL     |            |
| PICKET CAP        |            |
| PICKET            |            |
| U-CHANNEL         |            |
| POST              |            |
| POST CAP          |            |
| HINGES _          |            |
| LATCH             |            |
| DROP ROD          |            |
| OTHER _           |            |

### Mix-n-Match™ Choices Any piece, any color\*





### What Makes *Allusions*® Vinyl Products Different?

All the profiles that