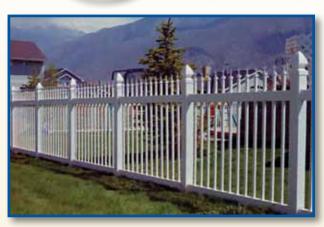

## rnamental

*Illusions*® Ornamental 1" x 1" Picket offers a vinyl alternative to the wrought iron fence. It enables the homeowner to maintain the look of wrought iron without the maintenance. All panels are manufactured with a metal reinforcing channel in the bottom rail for strength that will not fail.