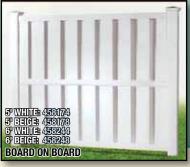

# Privacy

**Glusions**\* Privacy Panels are manufactured to feature a "V"-Jointed tongue and groove board. Privacy Panels come with a wide variety of decorative tops. Every section includes a metal reinforcement channel in the bottom rail to help create a stronger and longer lasting fence.

We offer a **Privacy Panel** for every taste and in a variety of colors as well.

**BOARD ON BOARD WITH ORNAMENTAL TOP** 