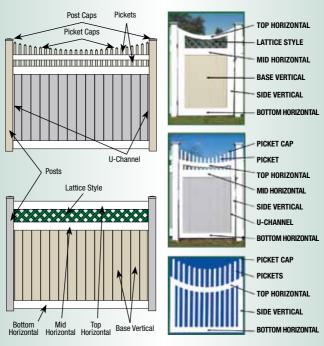

#### Pick your Colors/Bends

Beige • White • Grey • Green\* • Other

| COMPONENT         | COLOR/BEND |
|-------------------|------------|
| LATTICE STYLE     |            |
| TOP HORIZONTAL    |            |
| MIDDLE HORIZONTAL |            |
| BOTTOM HORIZONTAL |            |
| SIDE HORIZONTAL   |            |
| BASE VERTICAL     |            |
| PICKET CAP        |            |
| PICKET            |            |
| U-CHANNEL         |            |
| POST              |            |
| POST CAP          |            |
| HINGES _          |            |
| LATCH             |            |
| DROP ROD          |            |
| OTHER _           |            |